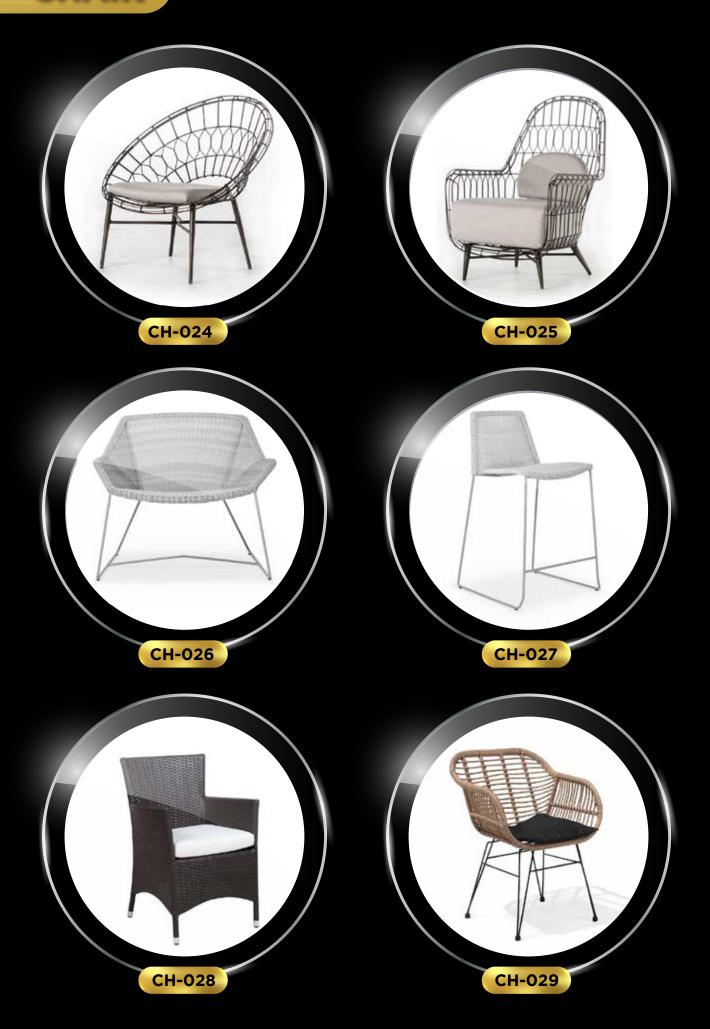

67-65

Website: www.rotanjepara.com





# VISSION

Become a developer of Indonesian furniture products with creative and innovative ideas, which adapts to the times.

### **MISSION**

Meeting demand

furniture according to customer needs, maintain production quality by promoting quality according to predetermined standards. Developing craftsmen regional furniture in particular Jepara, Central Java, in order to develop and compete with other furniture products, in order to improve the regional economy. Produce furniture products Indonesia which attracts Innovative with international quality.

# PRODUCTION ON COLOGIA



#### OUTDOOR CHAIR SET













#### OUTDOOR CHAIR SET

















# LOUNGING CHAIR



#### LOUNGING CHAIR



#### LOUNGING CHAIR



100 CHAIR NACIONG

#### CHAIR



#### CHAIR





#### TABLE



#### TABLE



#### OTHER



#### OTHER



#### OTHER



# FOR SEING OUR PRODUCT

Rolan