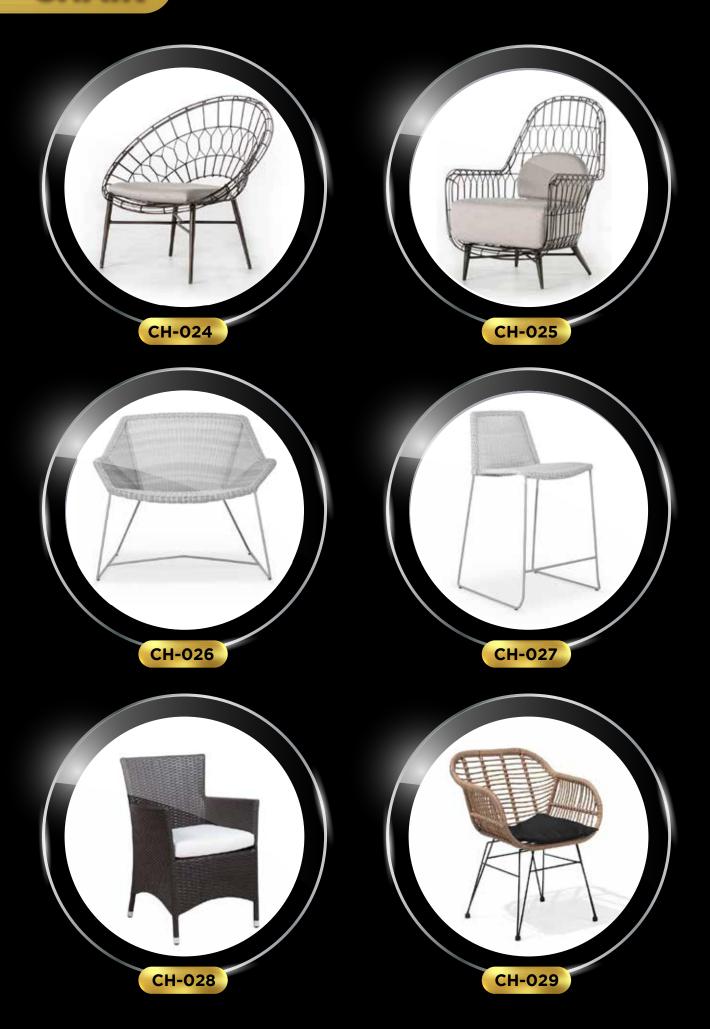

6 765

Website: www.rotanjepara.com





# VISSION

Become a developer of Indonesian furniture products with creative and innovative ideas, which adapts to the times.

### **MISSION**

Meeting demand

furniture according to customer needs, maintain production quality by promoting quality according to predetermined standards. Developing craftsmen regional furniture in particular Jepara, Central Java, in order to develop and compete with other furniture products, in order to improve the regional economy. Produce furniture products Indonesia which attracts Innovative with international quality.

# PRODUCTION ON COLOGIA



#### OUTDOOR CHAIR SET













#### OUTDOOR CHAIR SET

















# LOUNGING CHAIR



#### LOUNGING CHAIR



#### LOUNGING CHAIR



100 CHAIR NACIONG

#### CHAIR



#### CHAIR





#### TABLE



#### TABLE



#### OTHER



#### OTHER



#### OTHER



# FOR SEING OUR PRODUCT

Rolan