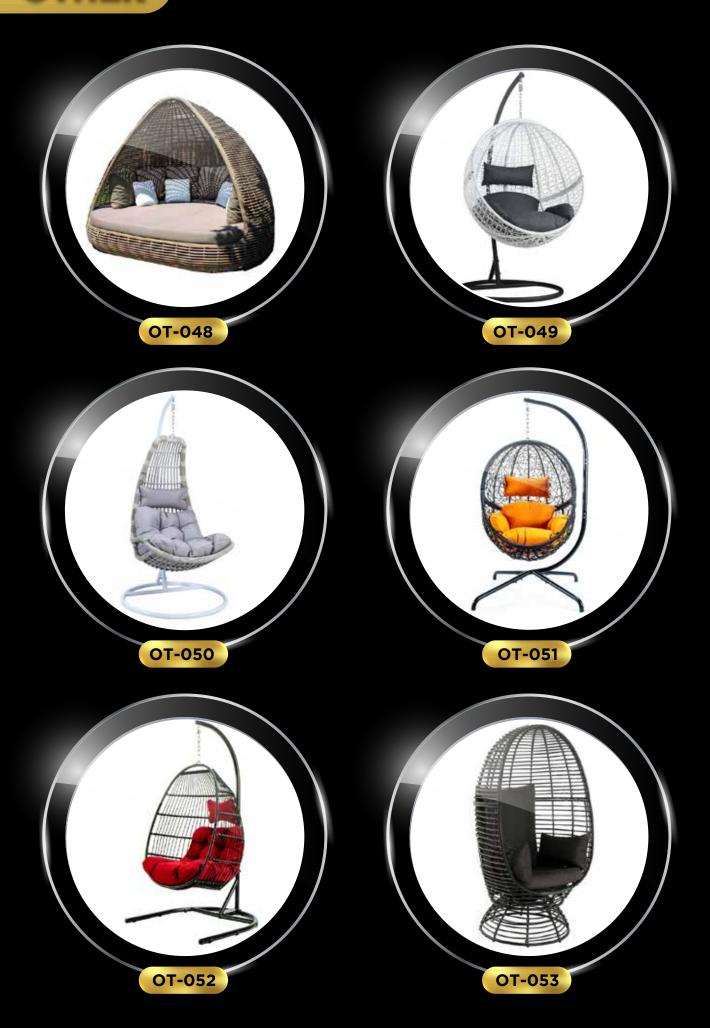

a developer of Indonesian furniture products with creative and innovative ideas, which adapts to the times.

### **MISSION**

Meeting demand

furniture according to customer needs, maintain production quality by promoting quality according to predetermined standards. Developing craftsmen regional furniture in particular Jepara, Central Java, in order to develop and compete with other furniture products, in order to improve the regional economy. Produce furniture products Indonesia which attracts Innovative with international quality.

# PRODUCTION ON COLOGIA



#### OUTDOOR CHAIR SET













#### OUTDOOR CHAIR SET

















# LOUNGING CHAIR



#### LOUNGING CHAIR



#### LOUNGING CHAIR



100 CHAIR NACIONG

#### CHAIR



#### CHAIR





#### TABLE



#### TABLE



#### OTHER



#### OTHER



#### OTHER



# FOR SEING OUR PRODUCT

Rolan